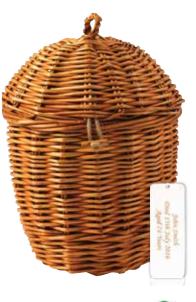

Larry Bush, Marketing Director, Traidcraft

Soft, off-white willow, hand woven in a rounded urn shape.

Supplied with engraved name tag.

SEAGRASS E
Seagrass is a soft water plant,
grown in abundance in Bangladesh.
Supplied with engraved name tag.