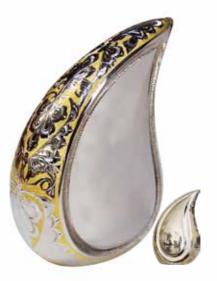

## **TEARDROPS**

The beautiful brass Teardrops with silver and gold engravings symbolise our sadness for the loss of a loved one. For engraving options see pg 98.

### PATTERNED FLORAL TEARDROP

A silver teardrop engraved with a floral design and painted gold. Available as an urn and keepsake.

## FLORAL TEARDROP (L)

A silver teardrop engraved with a floral design and painted gold. Available as an urn and keepsake.