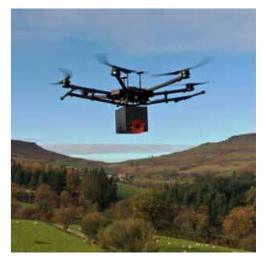

# AERIAL ASHES

Aerial Ashes offer an innovative means of cleanly and sensitively scattering your loved one's ashes at beautiful locations across the UK over land or sea.

Aerial Ashes use drones fitted with load boxes specially modified to carry and release cremation ashes which can be scattered remotely at the movement of a switch. Each drone can carry the ashes of one person and will either fly the occasion as a singleton, or in company with another drone used to video or photograph as required.

#### **SCATTER ASHES OVER WATER**

Scattering ashes at sea is a popular choice and flights normally take place early in the morning or late in the evening when the beaches are quiet.

#### **SCATTER ASHES OVER LAND**

Scattering ashes over land is always subject to our obtaining permission from the landowner for which we conduct research and all necessary correspondence. The time taken to gain permission varies but choices include golf courses, sports stadiums and racecourses as well as open moorland and hillsides.