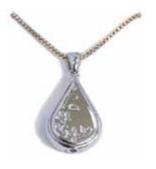

## MEMENTO KEEPSAKE PENDANTS

These stunning keepsake pendants are made from sterling silver to the highest standard in the USA. They are beautiful pieces discreetly housing a small amount of ash, keeping a loved one close. Chain sold separately.

SILVER DROPLET

**CHAMBER** 

**LOVE HEART** 

CHAIN