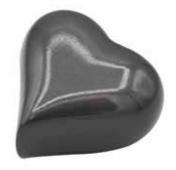

## **GRACEFUL HEARTS**

These beautiful aluminium hearts are available in a variety of colours, symbolising our love for the lives lost.

AQUA GRACEFUL HEART

SWEET PINK GRACEFUL HEART

CRIMSON GRACEFUL HEART

CHARCOAL GRACEFUL HEART

**GOLDEN GRACEFUL HEART** 

PEWTER GRACEFUL HEART

79