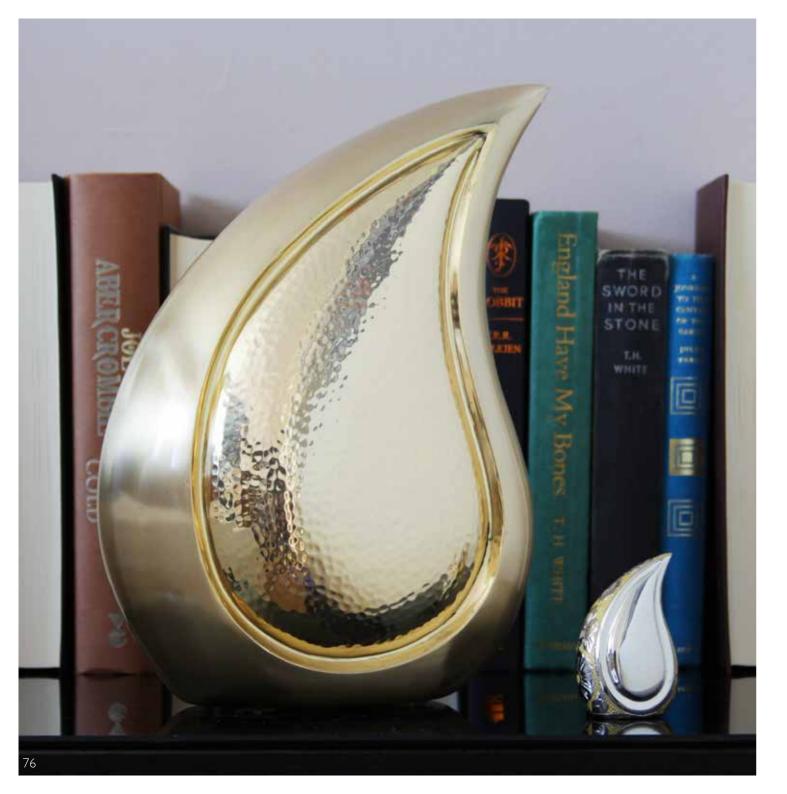

## **TEARDROPS**

The beautiful brass Teardrops with silver and gold engravings symbolise our sadness for the loss of a loved one. For engraving options see pg 98.

### PATTERNED FLORAL TEARDROP

A silver teardrop engraved with a floral design and painted gold. Available as an urn and keepsake.

## FLORAL TEARDROP (L)

A silver teardrop engraved with a floral design and painted gold. Available as an urn and keepsake.

## GOLDEN TEARDROP 🕕 📵

A gold teardrop with a textured centre. Available as an urn and keepsake.