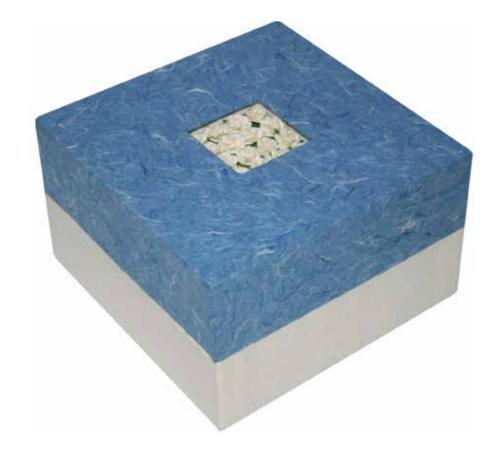

## **EARTHURNS**

The light-weight, pretty Earthurns are made using handmade petal paper.

## FLORAL BOUQUET

Floral Bouquet is made from handmade sky blue and white paper featuring an attractive white paper flower centre.

Available in large and small.