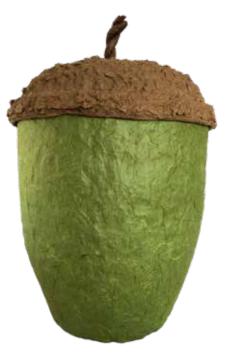

## **ACORN URNS**

Acorn Urns have a specially designed lid and base made from moulded recycled kraft and paper, with the stalk of the lid made from a twist of tissue paper. They are finished with paper made from mulberry pulp and supplied individually boxed. Made in the UK, the close fitting lid makes the Acorn Urn ideal for the storage, or burial of ashes.

**MOSS GREEN** 

41