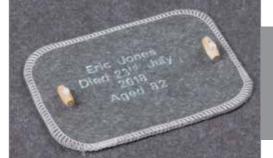

## NATURE URNS

Our Danish urn range is traditional in form but pioneering in structure. The urns are made from corn starch, a material which hardens like a plastic but will completely decompose when buried. The easy screw-on lid allows this urn to be used for scattering and burying. The urn has a capacity of 5L which increases to 5.5L with a compostible bag. Example engraving pictured, for more engraving options see pg 98.