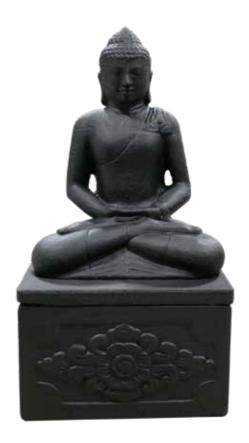

## SERENE MEDITATION

The sitting Buddha, deep in meditation, is individually crafted and hand carved in stone.

This urn is perfect for a quiet spot in the garden and the ashes are stored discreetly in the base.

Colours may vary due to the nature and source of the stone.

SERENE MEDITATION

**BUDDHA** 