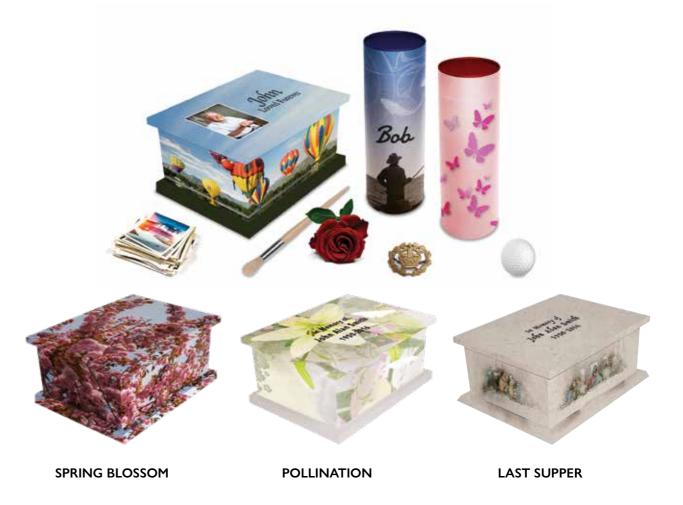

# REFLECTIONS™ PICTURE ASH CASKETS & SCATTER TUBES

Everyone is unique, and we believe that a picture ash casket should reflect the individual qualities of the departed. We offer a fully personalised service that lets you create a one off piece of art that celebrates the life of a loved one. We can also offer these personal designs in a Scatter Tube.

Personalised nameplates are an optional extra.

37

## REFLECTIONS™ GLITTER ASHES CASKETS

Our sensational glitter ashes caskets offer one last chance to sparkle. The ashes caskets are made from MDF covered with diamond glitter paper.

\*Please note that colours are presented for illustrative purposes only.\*