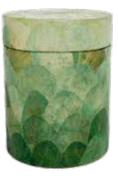

## **LEAF URNS**

These boxes are delicately decorated with dried leaves which are arranged in attractive layers of colour.

For engraving options see pg 98.

OVAL E

Available in red, blue, green and natural.

RECTANGLE E

Available in red, blue,
green and natural.

ROUND (E)

Available in red, blue, green and natural.

Engraving Service

ersonalise with a name or message.

42