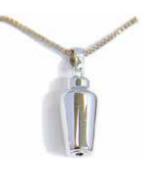

## MEMENTO KEEPSAKE PENDANTS

These stunning keepsake pendants are made from sterling silver to the highest standard in the USA. They are beautiful pieces discreetly housing a small amount of ash, keeping a loved one close. Chain sold separately.

SILVER DROPLET

**CHAMBER** 

**LOVE HEART** 

CHAIN