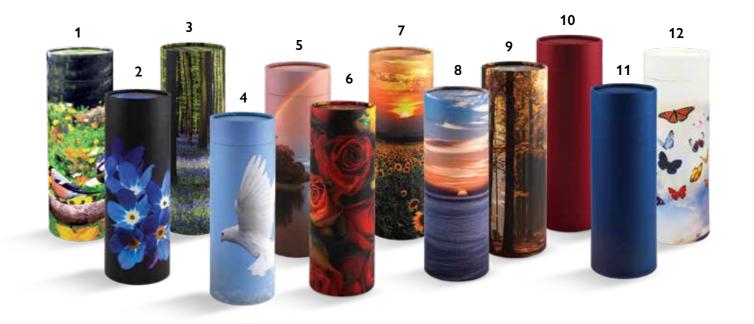

## **SCATTERING OF ASHES**

Available in two sizes: standard (5.5L) for all ashes and a memento keepsake size (400ml).

1. GARDEN BIRDS

3. BLUEBELL WOOD

5. RAINBOW

7. SUNFLOWER

9. AUTUMN

11.NAVY

2. FORGET-ME-NOT 4. ASCENDING DOVE

6. ROSES

8. OCEAN SUNSET 10. BURGUNDY 12.BUTTERFLIES