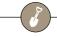

## NATURE URNS

Our Danish urn range is traditional in form but pioneering in structure. The urns are made from corn starch, a material which hardens like a plastic but will completely decompose when buried. The easy screw-on lid allows this urn to be used for scattering and burying. The urn has a capacity of 5L which increases to 5.5L with a compostible bag. Example engraving pictured, for more engraving options see pg 98.

## THE ELEMENTAL RANGE

These modern egg-shaped eco urns reflect the life cycle. They are made directly from plants so that they can fully decompose in the earth. A range of coloured lids are available and any colour can be supplied with either the black or white. A natural cotton bag is included to hold the ashes inside.

ids are available for the black and white urns in white, black, grey, red and orange.