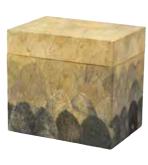

## **LEAF URNS**

These boxes are delicately decorated with dried leaves which are arranged in attractive layers of colour.

For engraving options see pg 98.

OVAL E

Available in red, blue, green and natural.

RECTANGLE E

Available in red, blue,
green and natural.

ROUND (E)

Available in red, blue, green and natural.

Engraving Service

ersonalise with a name or message.

42