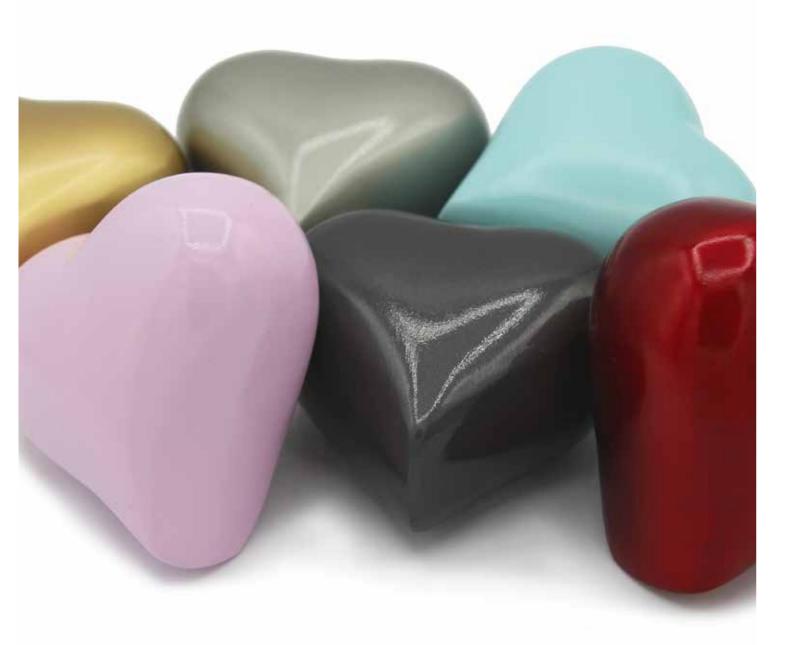

## **GRACEFUL HEARTS**

These beautiful aluminium hearts are available in a variety of colours, symbolising our love for the lives lost.

AQUA GRACEFUL HEART

SWEET PINK GRACEFUL HEART

CRIMSON GRACEFUL HEART

CHARCOAL GRACEFUL HEART

**GOLDEN GRACEFUL HEART** 

PEWTER GRACEFUL HEART

79