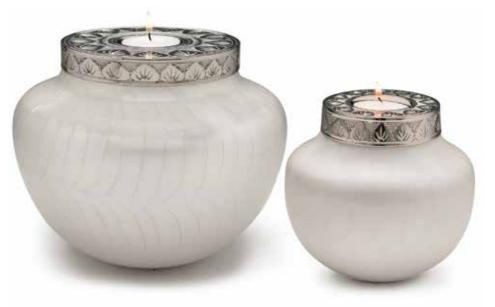

## **CERAMIC URNS**

These unique Rustic Cermanic Urns are a striking reminde rof the life lost. The Rustic Flowers Urn an ornate ceramic urn with a beautiful brass coloured floral design, and the Blue Wave Urn, an elegant shaped urn with a striking intricate blue wave pattern.

RUSTIC FLOWERS URN (L)

BLUE WAVE URN