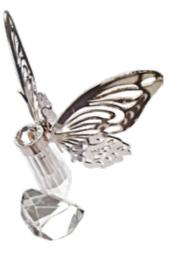

## **CRYSTAL KEEPSAKES**

Introducing 3 new beautiful keepsakes: Crystal Heart, Crystal Butterfly and Crystal Tealight.

Each holds a segment of ash or a lock of hair within the gold or silver cylinders.

The Silver Crystal Tealight shows an engraving option which is available on all the crystal tealights at an additional price.

#### **CRYSTAL HEART**

Available in gold or silver with a matching cylinder and supplied with a black lacquer box. Made with Swarovski elements.

CRYSTAL BUTTERFLY SILVER

Made with Swarovski elements.

Example engraving.

CRYSTAL BUTTERFLY GOLD

Made with Swarovski elements.