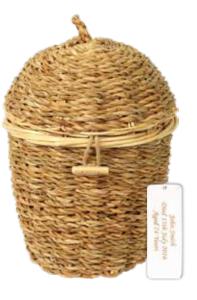

## FOR INTERMENT & BURIAL

People often choose to bury the ashes of a loved one in a cemetery or natural burial ground. Forever Urns offer a variety of urns designed by handicraft specialists from around the world using natural materials such as plant fibre, paper, bamboo, seagrass, wood, clay and wool.

Larry Bush, Marketing Director, Traidcraft

Soft, off-white willow, hand woven in a rounded urn shape.

Supplied with engraved name tag.

SEAGRASS E
Seagrass is a soft water plant,
grown in abundance in Bangladesh.
Supplied with engraved name tag.