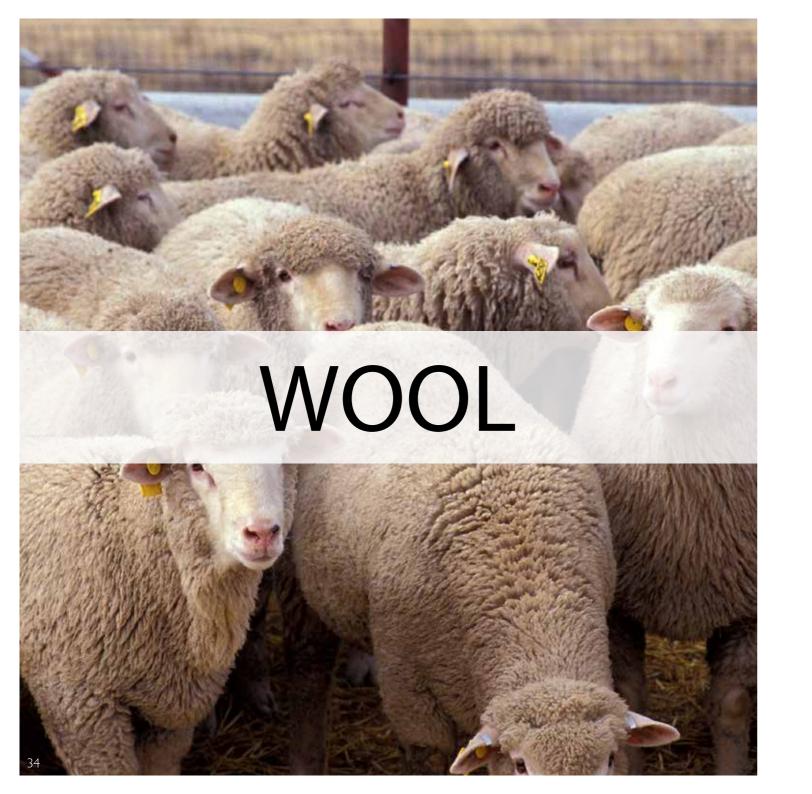

## WOOL FROM THE YORKSHIRE DALES

Natural Legacy caskets are made in Yorkshire using wool from British farmers through the Quality Assurance scheme. The woollen outer layer creates a warm, comforting alternative to the more traditional wooden caskets, and is finished with an embroidered name plate.