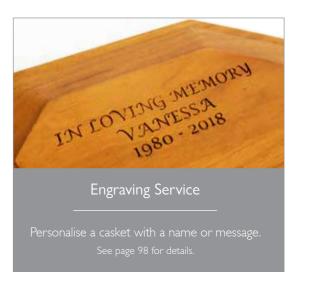

## **FULL ENGRAVING SERVICE**

We are pleased to offer a full engraving service which allows you to personalise the product of your choice in any way you wish, allowing your personalisation to become part of the design.

#### Text

Whether the name of your loved one, a message or an extract of a poem, your text can be added to an urn in one of two fonts: **Arial** or *Corsiva*.

#### **Photographs**

Images can also be engraved onto an urn. You may choose to add a personal photograph to memorialise your loved one.

#### **Emblems**

Dependent on the style of Urn, badges, logos and emblems can also be added. If you wish to include a specific sports team, for example, our designers can liaise with them to secure permission to do so.