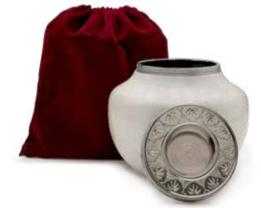

## **CERAMIC URNS**

These unique Rustic Cermanic Urns are a striking reminde rof the life lost. The Rustic Flowers Urn an ornate ceramic urn with a beautiful brass coloured floral design, and the Blue Wave Urn, an elegant shaped urn with a striking intricate blue wave pattern.

RUSTIC FLOWERS URN (L)

BLUE WAVE URN