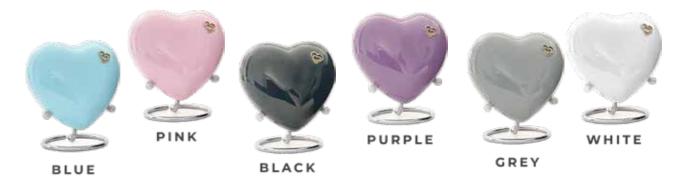

## **GRACEFUL HEARTS**

These beautiful aluminium hearts are available in a variety of colours, symbolising our love for the lives lost.

AQUA GRACEFUL HEART

SWEET PINK GRACEFUL HEART

CRIMSON GRACEFUL HEART

CHARCOAL GRACEFUL HEART

**GOLDEN GRACEFUL HEART** 

PEWTER GRACEFUL HEART

79