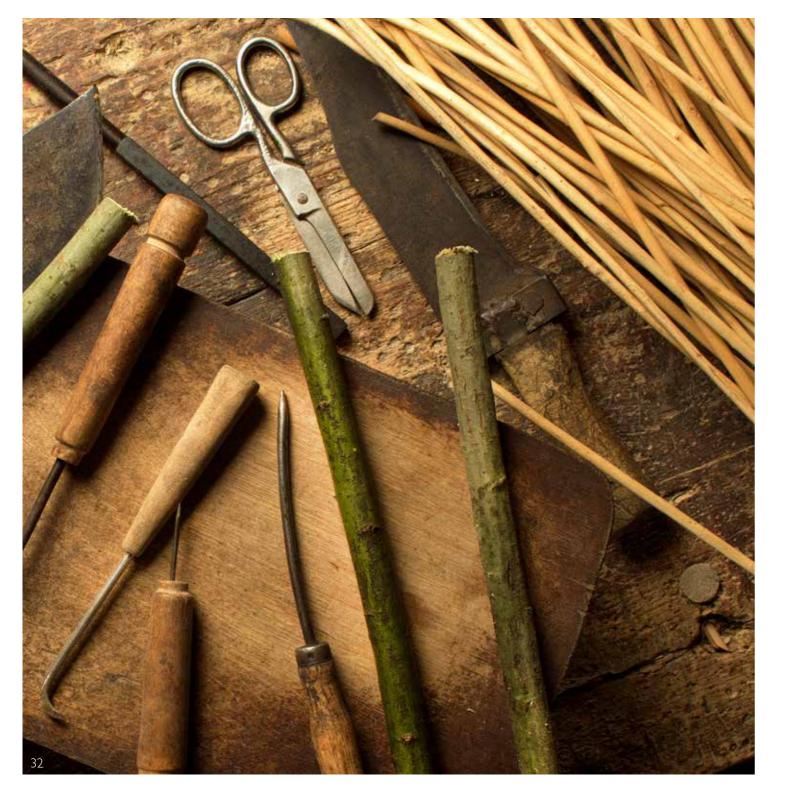

## FOR INTERMENT & BURIAL

People often choose to bury the ashes of a loved one in a cemetery or natural burial ground. Forever Urns offer a variety of urns designed by handicraft specialists from around the world using natural materials such as plant fibre, paper, bamboo, seagrass, wood, clay and wool.

## **ENGLISH WILLOW ASH CASKETS**

These willow 'wicker' ash caskets reflect the unique landscape of the Somerset Levels and the surrounding areas where the willow is farmed. Each individual ashes casket includes a name plate and comes fitted with a handmade interior cotton drawstring ashes pouch.