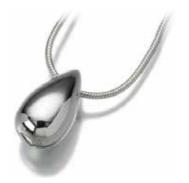

## MEMENTO KEEPSAKE PENDANTS

These stunning keepsake pendants are made from sterling silver to the highest standard in the USA. They are beautiful pieces discreetly housing a small amount of ash, keeping a loved one close. Chain sold separately.

SILVER DROPLET

**CHAMBER** 

**LOVE HEART** 

CHAIN