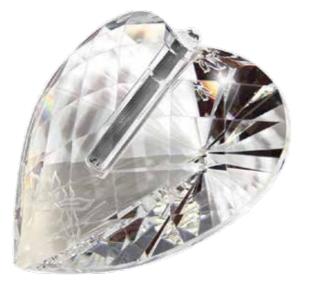

## **CRYSTAL KEEPSAKES**

Introducing 3 new beautiful keepsakes: Crystal Heart, Crystal Butterfly and Crystal Tealight.

Each holds a segment of ash or a lock of hair within the gold or silver cylinders.

The Silver Crystal Tealight shows an engraving option which is available on all the crystal tealights at an additional price.

#### **CRYSTAL HEART**

Available in gold or silver with a matching cylinder and supplied with a black lacquer box. Made with Swarovski elements.

CRYSTAL BUTTERFLY SILVER

Made with Swarovski elements.

Example engraving.