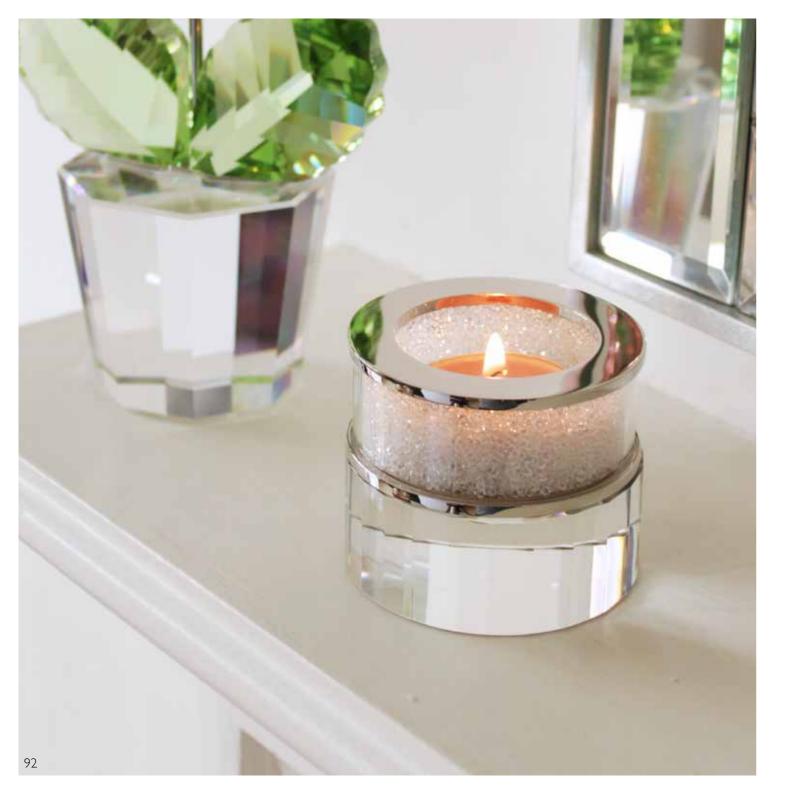

## **CRYSTAL KEEPSAKES**

Introducing 3 new beautiful keepsakes: Crystal Heart, Crystal Butterfly and Crystal Tealight.

Each holds a segment of ash or a lock of hair within the gold or silver cylinders.

The Silver Crystal Tealight shows an engraving option which is available on all the crystal tealights at an additional price.