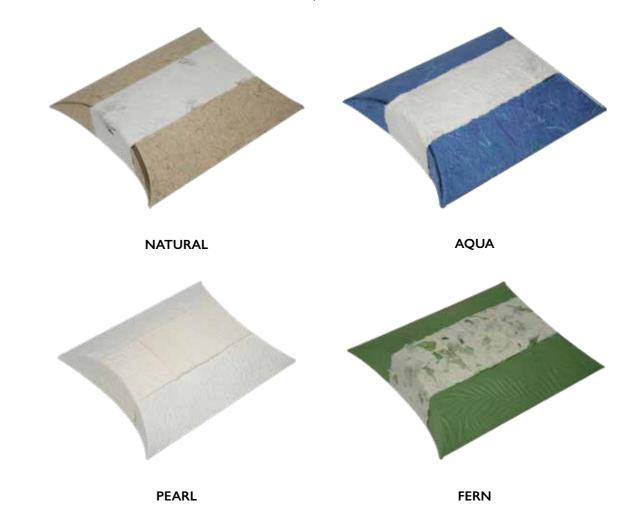

## **JOURNEY WATER URNS**

Journey water urns are hand-crafted from sustainably produced and biodegradable mulberry paper. When placed in water they will float briefly and sink to the bottom, where they will break down naturally over time.