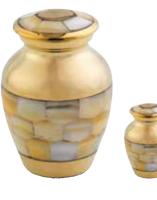

## FINE METAL URNS

These brass urns are made by skilled artisans in Northern India, using traditional methods to mould and carve the metal into intricately designed pieces that really sparkle. For engraving options see pg 98.