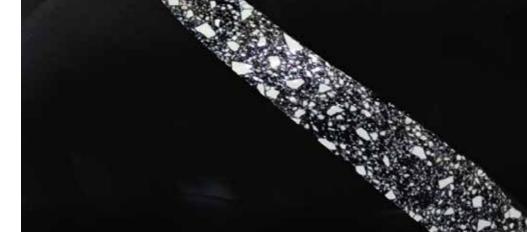

## NATURE URNS

Our Danish urn range is traditional in form but pioneering in structure. The urns are made from corn starch, a material which hardens like a plastic but will completely decompose when buried. The easy screw-on lid allows this urn to be used for scattering and burying. The urn has a capacity of 5L which increases to 5.5L with a compostible bag. Example engraving pictured, for more engraving options see pg 98.