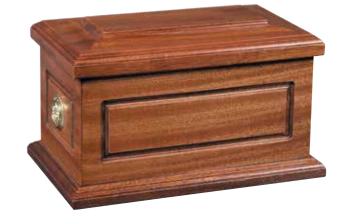

## HEARTWOOD™ ASH CASKETS

The Heartwood ash caskets are superbly constructed and finished to an exceptional standard. They are made from solid Oak, light and dark Mahogany or Paulownia, which is a light weight, sustainable and fast growing alternative to Oak. Double ashes caskets are also available.

TRENT 📵

The Trent teak wooden urn has a chunky teak chest style with carved hinges.

THAMES (1)

The Thames teak wooden urn is suitable for an engraved plaque.