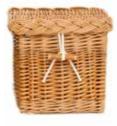

## **ENGLISH WILLOW ASH CASKETS**

These willow 'wicker' ash caskets reflect the unique landscape of the Somerset Levels and the surrounding areas where the willow is farmed. Each individual ashes casket includes a name plate and comes fitted with a handmade interior cotton drawstring ashes pouch.

## \_\_\_\_\_

SOUTHLAKE 📵

QUANTOCK 📵

MOORLAND (3)

MENDIP 📵

RAINBOW 📵