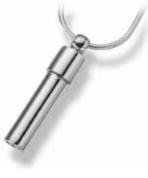

## MEMENTO KEEPSAKE PENDANTS

These stunning keepsake pendants are made from sterling silver to the highest standard in the USA. They are beautiful pieces discreetly housing a small amount of ash, keeping a loved one close. Chain sold separately.

SILVER DROPLET

**CHAMBER** 

**LOVE HEART** 

CHAIN