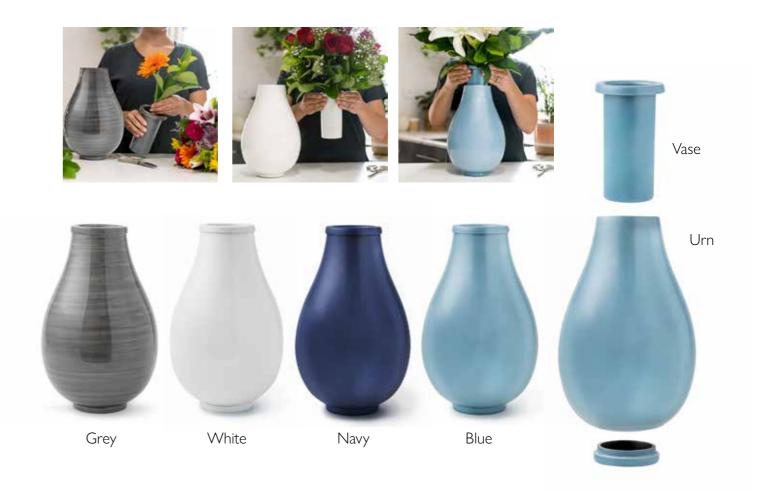

## MEMORIAL VASE URN

Flowers are often used as an extension of our emotions, from our deepest sympathy to the greatest joy. And sometimes they just let people know we are thinking about them. Displaying flowers in the Memorial Vase Urn, made from durable **Aluminium** that won't break, provides a physical medium to connect with your loved one and celebrate their life.