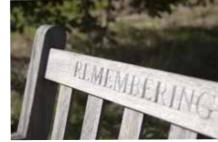

Engrave with a personal message

You can submerge the ashes in a lake, river or the sea as part of a water burial. These urns are made from suitable environmentally friendly materials. They couldn't be more fitting and can biodegrade in water within three days.