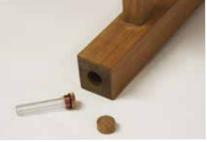

Small - 4ft  $\times$  2ft  $\times$  3ft, Medium - 5ft  $\times$  2ft  $\times$  3ft, Large - 6ft  $\times$  2ft  $\times$  3ft, Extra Large - 7ft  $\times$  2ft  $\times$  3ft

Memorial Tube can insert into the base of the leg, with a wooden plug to seal.