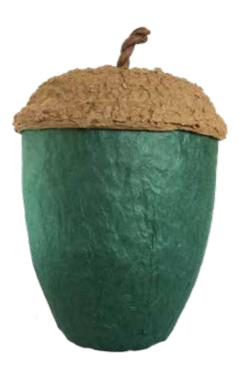

## **ACORN URNS**

Acorn Urns have a specially designed lid and base made from moulded recycled kraft and paper, with the stalk of the lid made from a twist of tissue paper. They are finished with paper made from mulberry pulp and supplied individually boxed. Made in the UK, the close fitting lid makes the Acorn Urn ideal for the storage, or burial of ashes.

**MOSS GREEN** 

41