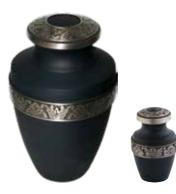

## HEARTWOOD™ ASH CASKETS

The Heartwood ash caskets are superbly constructed and finished to an exceptional standard. They are made from solid Oak, light and dark Mahogany or Paulownia, which is a light weight, sustainable and fast growing alternative to Oak. Double ashes caskets are also available.

## HEARTWOOD™ PREMIER ASH CASKET

The Heartwood Premier ash casket are finished to the highest standard.

A stylish hardwood ash casket with inlay veneer, complete with a lockable lined drawer or compartment, designed to house keepsakes and special items of meaning to you and your loved ones.