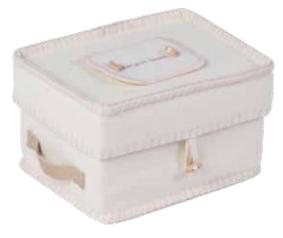

# PICTURE ASHES

# REFLECTIONS™ PICTURE ASH CASKETS & SCATTER TUBES

Everyone is unique, and we believe that a picture ash casket should reflect the individual qualities of the departed. We offer a fully personalised service that lets you create a one off piece of art that celebrates the life of a loved one. We can also offer these personal designs in a Scatter Tube.