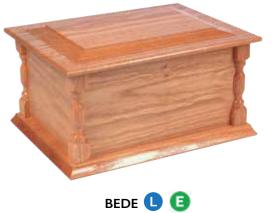

## HEARTWOOD™ PREMIER ASH CASKET

The Heartwood Premier ash casket are finished to the highest standard.

A stylish hardwood ash casket with inlay veneer, complete with a lockable lined drawer or compartment, designed to house keepsakes and special items of meaning to you and your loved ones.