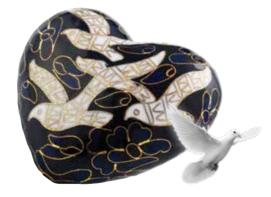

### **GALAXY WHITE HEART**

A stylish white heart keepsake made from lightweight fibreglass resin with marbling finish.

RESIN