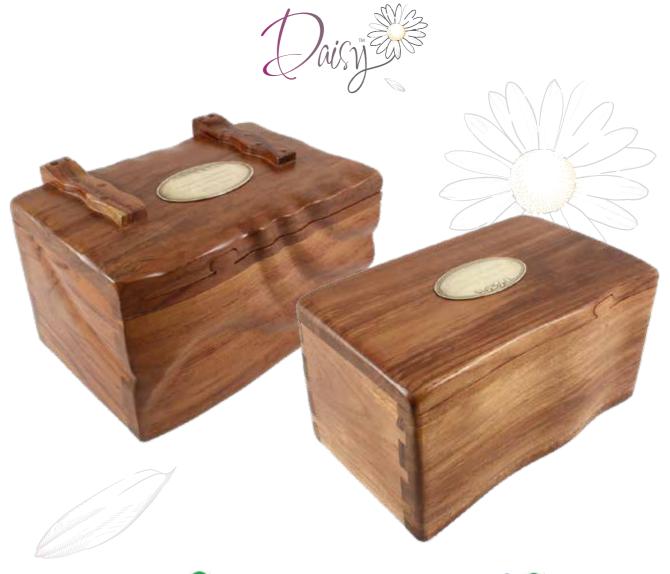

## DAISY™ ASH CASKETS

These urns are hand woven in the Philippines by craftsmen using locally sourced, sustainable natural materials, including Bamboo, Banana Leaf and Water Hyacinth.

BANANA LEAF 🕕 📵

Supplied with engraved name tag or oval plate.