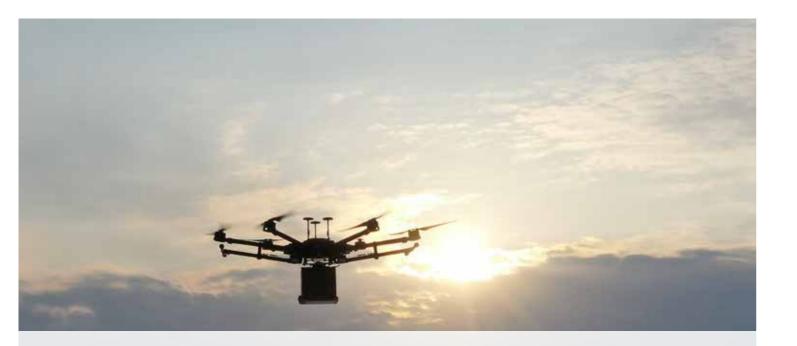

# AERIAL ASHES

Aerial Ashes offer an innovative means of cleanly and sensitively scattering your loved one's ashes at beautiful locations across the UK over land or sea.

Aerial Ashes use drones fitted with load boxes specially modified to carry and release cremation ashes which can be scattered remotely at the movement of a switch. Each drone can carry the ashes of one person and will either fly the occasion as a singleton, or in company with another drone used to video or photograph as required.

#### **SCATTER ASHES OVER WATER**

Scattering ashes at sea is a popular choice and flights normally take place early in the morning or late in the evening when the beaches are quiet.

#### **SCATTER ASHES OVER LAND**

Scattering ashes over land is always subject to our obtaining permission from the landowner for which we conduct research and all necessary correspondence. The time taken to gain permission varies but choices include golf courses, sports stadiums and racecourses as well as open moorland and hillsides.