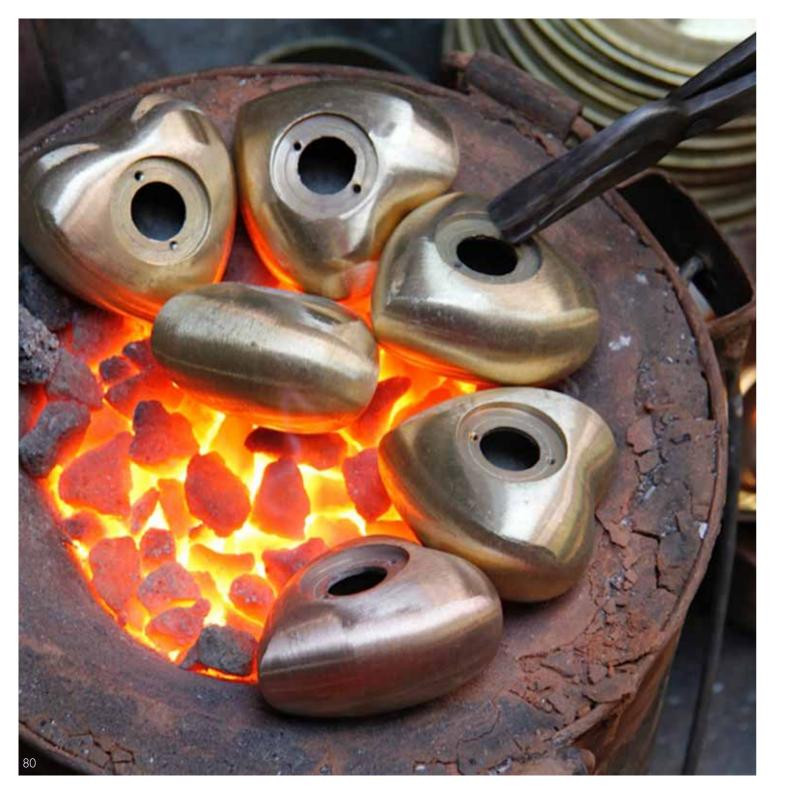

## FINE METAL URNS

These brass urns are made by skilled artisans in Northern India, using traditional methods to mould and carve the metal into intricately designed pieces that really sparkle. For engraving options see pg 98.