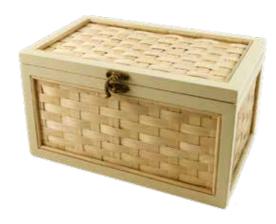

## BAMBOO CASKET []

Bamboo is a renewable resource and is an effective absorber of carbon dioxide. The bamboo is sourced locally and sustainably managed. Supplied with engraved name tag.