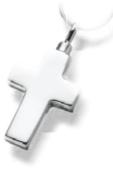

## **KEEPSAKE JEWELLERY**

Keepsake jewellery is offered to you in various designs to memorialise your loved one. Where indicated (\*) these exclusively designed pieces can hold remains, a lock of hair, or soil from the gravesite, while others are simple memorials that are engraved with messages to remember your loved one. Keep the memory with you forever with this exquisite solid sterling silver jewellery.

TEARDROP NECKLACE\*

**HEART NECKLACE\*** 

MINI URN NECKLACE\*

SIDE CROSS
"Remembered"

**HEART**"Live Laugh Love"

CROSS WITH STONE\*

89