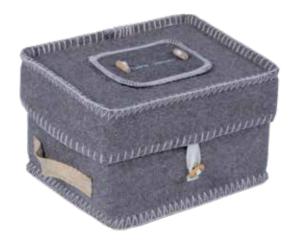

# PICTURE ASHES

# REFLECTIONS™ PICTURE ASH CASKETS & SCATTER TUBES

Everyone is unique, and we believe that a picture ash casket should reflect the individual qualities of the departed. We offer a fully personalised service that lets you create a one off piece of art that celebrates the life of a loved one. We can also offer these personal designs in a Scatter Tube.