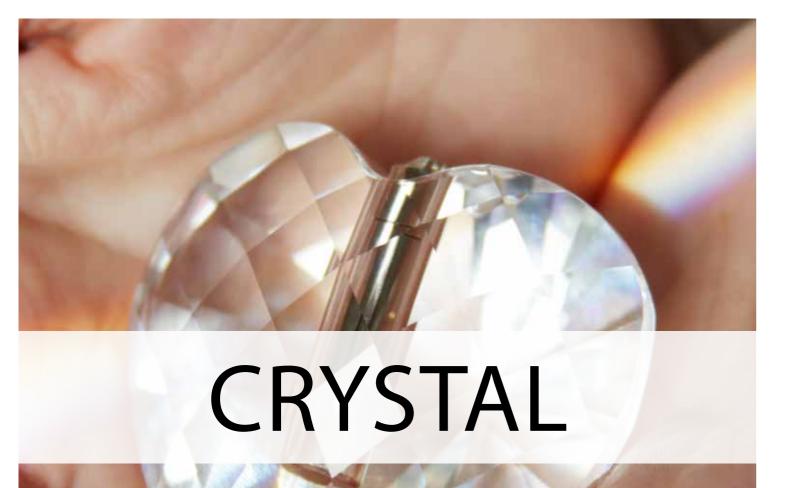

## **CRYSTAL KEEPSAKES**

Introducing 3 new beautiful keepsakes: Crystal Heart, Crystal Butterfly and Crystal Tealight.

Each holds a segment of ash or a lock of hair within the gold or silver cylinders.

The Silver Crystal Tealight shows an engraving option which is available on all the crystal tealights at an additional price.