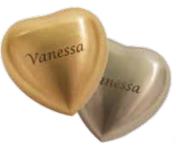

## **GRACEFUL HEARTS**

These beautiful aluminium hearts are available in a variety of colours, symbolising our love for the lives lost.

AQUA GRACEFUL HEART

SWEET PINK GRACEFUL HEART

CRIMSON GRACEFUL HEART

CHARCOAL GRACEFUL HEART

**GOLDEN GRACEFUL HEART** 

PEWTER GRACEFUL HEART

79