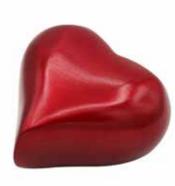

## **GRACEFUL HEARTS**

These beautiful aluminium hearts are available in a variety of colours, symbolising our love for the lives lost.

AQUA GRACEFUL HEART

SWEET PINK GRACEFUL HEART

CRIMSON GRACEFUL HEART