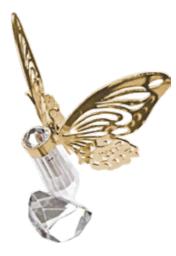

## **CRYSTAL KEEPSAKES**

Introducing 3 new beautiful keepsakes: Crystal Heart, Crystal Butterfly and Crystal Tealight.

Each holds a segment of ash or a lock of hair within the gold or silver cylinders.

The Silver Crystal Tealight shows an engraving option which is available on all the crystal tealights at an additional price.

CRYSTAL BUTTERFLY GOLD

Made with Swarovski elements.