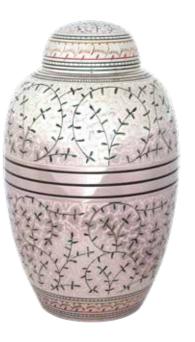

## **CERAMIC URNS**

These unique Rustic Cermanic Urns are a striking reminde rof the life lost. The Rustic Flowers Urn an ornate ceramic urn with a beautiful brass coloured floral design, and the Blue Wave Urn, an elegant shaped urn with a striking intricate blue wave pattern.

RUSTIC FLOWERS URN (L)

BLUE WAVE URN