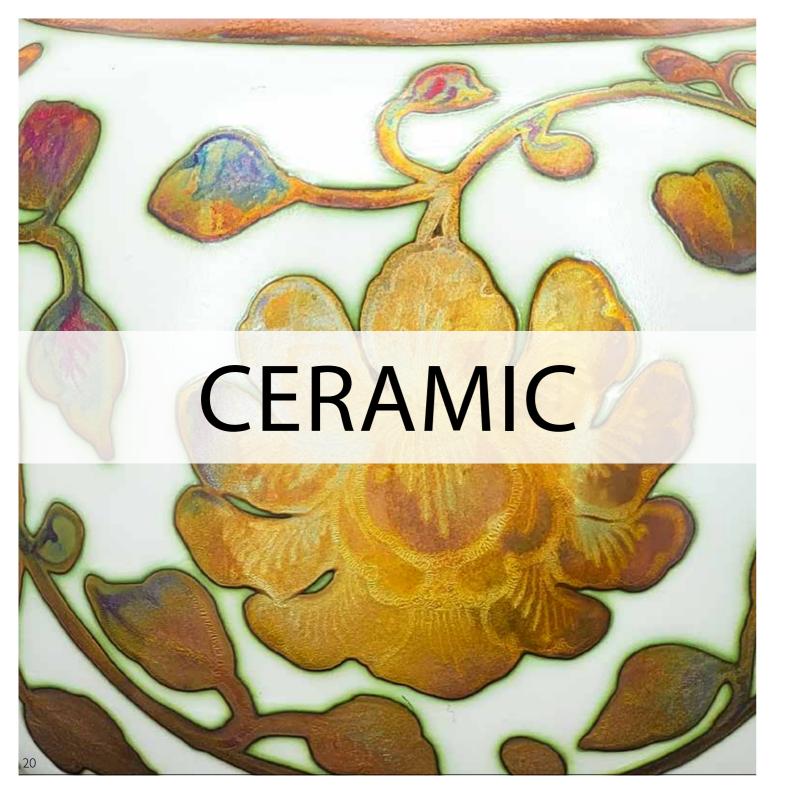

## **CERAMIC URNS**

These unique Rustic Cermanic Urns are a striking reminde rof the life lost. The Rustic Flowers Urn an ornate ceramic urn with a beautiful brass coloured floral design, and the Blue Wave Urn, an elegant shaped urn with a striking intricate blue wave pattern.

RUSTIC FLOWERS URN (L)

BLUE WAVE URN