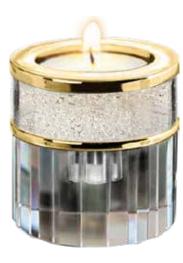

## **CRYSTAL KEEPSAKES**

Introducing 3 new beautiful keepsakes: Crystal Heart, Crystal Butterfly and Crystal Tealight.

Each holds a segment of ash or a lock of hair within the gold or silver cylinders.

The Silver Crystal Tealight shows an engraving option which is available on all the crystal tealights at an additional price.

#### **CRYSTAL HEART**

Available in gold or silver with a matching cylinder and supplied with a black lacquer box. Made with Swarovski elements.

CRYSTAL BUTTERFLY SILVER

Made with Swarovski elements.

Example engraving.