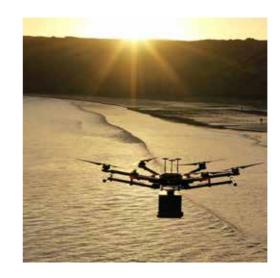

# AERIAL ASHES

Aerial Ashes offer an innovative means of cleanly and sensitively scattering your loved one's ashes at beautiful locations across the UK over land or sea.

Aerial Ashes use drones fitted with load boxes specially modified to carry and release cremation ashes which can be scattered remotely at the movement of a switch. Each drone can carry the ashes of one person and will either fly the occasion as a singleton, or in company with another drone used to video or photograph as required.

#### **SCATTER ASHES OVER WATER**

Scattering ashes at sea is a popular choice and flights normally take place early in the morning or late in the evening when the beaches are quiet.

#### **SCATTER ASHES OVER LAND**

Scattering ashes over land is always subject to our obtaining permission from the landowner for which we conduct research and all necessary correspondence. The time taken to gain permission varies but choices include golf courses, sports stadiums and racecourses as well as open moorland and hillsides.