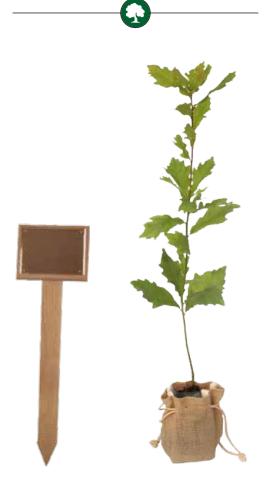

### WOODLAND MEMORIAL TREE PACK

The Woodland Memorial Tree Pack consists of a sapling tree, a wooden memorial marker and an engraved plate. This option allows you to plant a tree close by, perhaps in the family garden, in memory of the life lost. Sapling tree may be supplied without foliage in winter months.