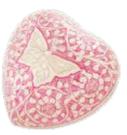

## **BRASS HEART KEEPSAKES**

**EARTHEN HEART** 

SILVER ROSE HEART

**TEDDY BEAR HEART** 

PINK BUTTERFLY HEART

**GOLDEN FEATHER HEART** 

**STAND**Available in gold and silver:

Example engraving pictured,