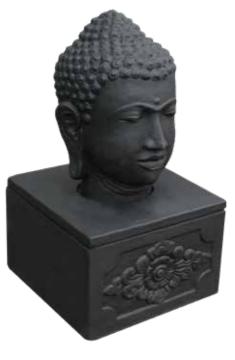

## SERENE MEDITATION

The sitting Buddha, deep in meditation, is individually crafted and hand carved in stone.

This urn is perfect for a quiet spot in the garden and the ashes are stored discreetly in the base.

Colours may vary due to the nature and source of the stone.

SERENE MEDITATION

**BUDDHA** 