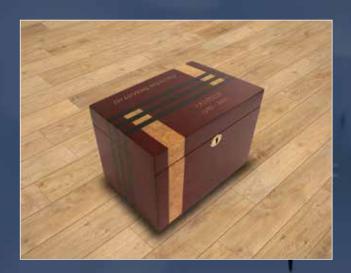

## HEARTWOOD™ ASH CASKETS

The Heartwood ash caskets are superbly constructed and finished to an exceptional standard. They are made from solid Oak, light and dark Mahogany or Paulownia, which is a light weight, sustainable and fast growing alternative to Oak. Double ashes caskets are also available.

## HEARTWOOD™ PREMIER ASH CASKET

The Heartwood Premier ash casket are finished to the highest standard.

A stylish hardwood ash casket with inlay veneer, complete with a lockable lined drawer or compartment, designed to house keepsakes and special items of meaning to you and your loved ones.