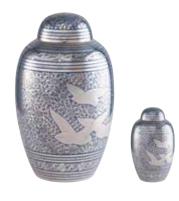

## **ENGLISH WILLOW ASH CASKETS**

These willow 'wicker' ash caskets reflect the unique landscape of the Somerset Levels and the surrounding areas where the willow is farmed. Each individual ashes casket includes a name plate and comes fitted with a handmade interior cotton drawstring ashes pouch.

## \_\_\_\_\_

SOUTHLAKE 📵

QUANTOCK 📵

MOORLAND (3)

MENDIP 📵

RAINBOW 📵