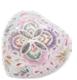

### **GALAXY WHITE HEART**

A stylish white heart keepsake made from lightweight fibreglass resin with marbling finish.

RESIN