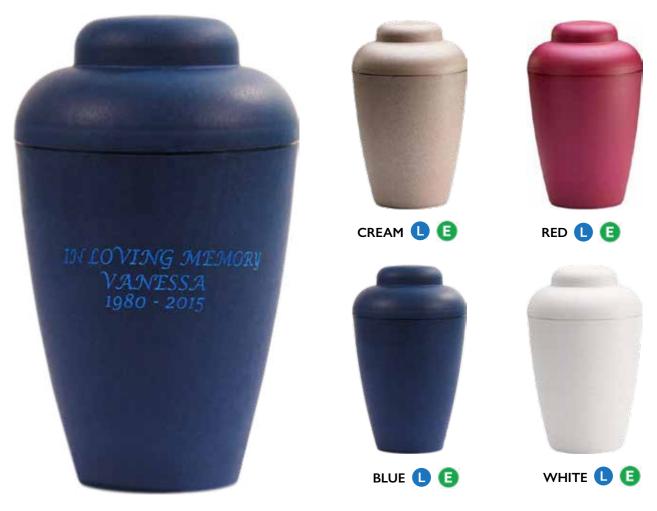

## THE ELEMENTAL RANGE

These modern egg-shaped eco urns reflect the life cycle. They are made directly from plants so that they can fully decompose in the earth. A range of coloured lids are available and any colour can be supplied with either the black or white. A natural cotton bag is included to hold the ashes inside.

ids are available for the black and white urns in white, black, grey, red and orange.