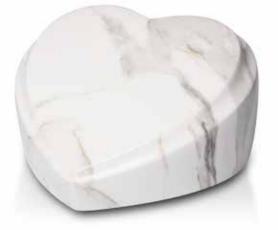

### **GALAXY WHITE HEART**

A stylish white heart keepsake made from lightweight fibreglass resin with marbling finish.

RESIN