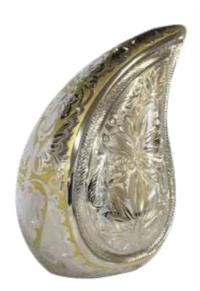

## **TEARDROPS**

The beautiful brass Teardrops with silver and gold engravings symbolise our sadness for the loss of a loved one. For engraving options see pg 98.

### PATTERNED FLORAL TEARDROP

A silver teardrop engraved with a floral design and painted gold. Available as an urn and keepsake.

## FLORAL TEARDROP (L)

A silver teardrop engraved with a floral design and painted gold. Available as an urn and keepsake.