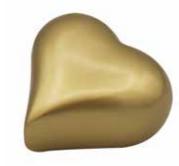

## **GRACEFUL HEARTS**

These beautiful aluminium hearts are available in a variety of colours, symbolising our love for the lives lost.

AQUA GRACEFUL HEART

SWEET PINK GRACEFUL HEART

CRIMSON GRACEFUL HEART

CHARCOAL GRACEFUL HEART

**GOLDEN GRACEFUL HEART** 

PEWTER GRACEFUL HEART

79