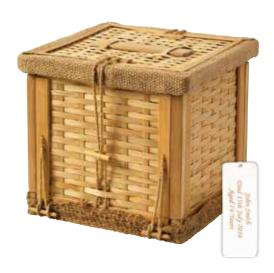

## BAMBOO CASKET []

Bamboo is a renewable resource and is an effective absorber of carbon dioxide. The bamboo is sourced locally and sustainably managed. Supplied with engraved name tag.