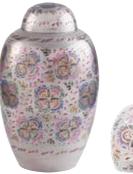

## FINE METAL URNS

These brass urns are made by skilled artisans in Northern India, using traditional methods to mould and carve the metal into intricately designed pieces that really sparkle. For engraving options see pg 98.

A silver urn with an intricate design and colourful embellishments.

PEACE, LOVE & REMEMBRANCE L

An intricately worked three dove and floral design on a hand made brass urn, decorated with copper wire and lacquer.