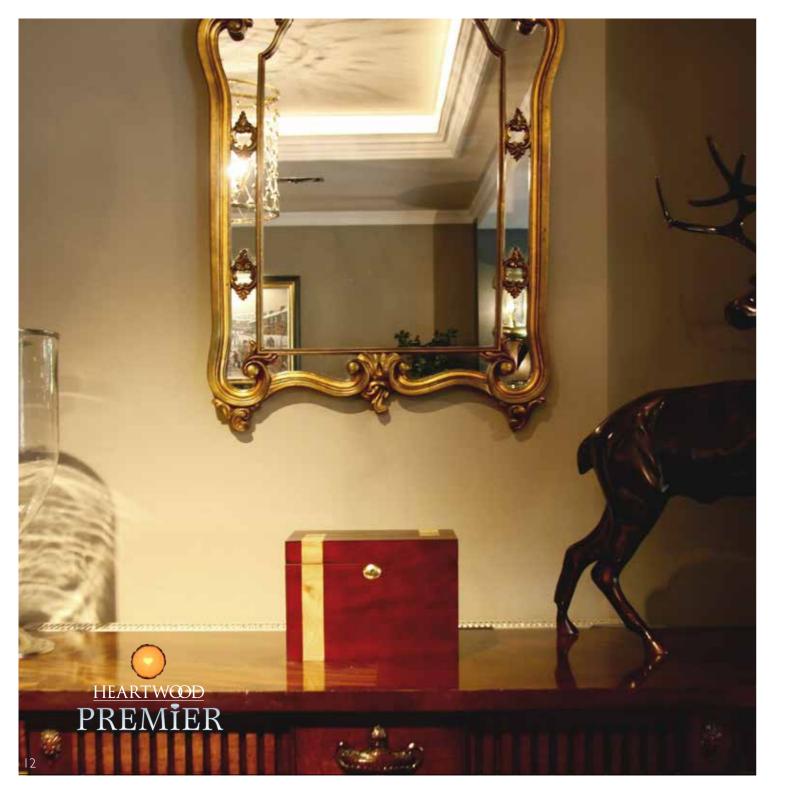

## HEARTWOOD™ PREMIER ASH CASKET

The Heartwood Premier ash casket are finished to the highest standard.

A stylish hardwood ash casket with inlay veneer, complete with a lockable lined drawer or compartment, designed to house keepsakes and special items of meaning to you and your loved ones.