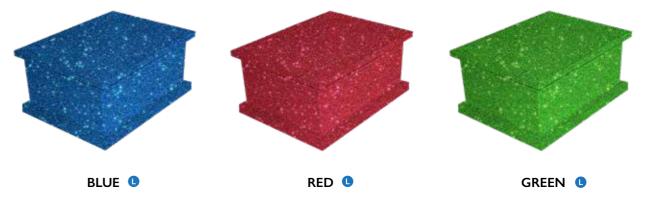

## REFLECTIONS™ GLITTER ASHES CASKETS

Our sensational glitter ashes caskets offer one last chance to sparkle. The ashes caskets are made from MDF covered with diamond glitter paper.

\*Please note that colours are presented for illustrative purposes only.\*

Also available in....