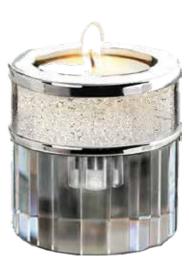

## **CRYSTAL KEEPSAKES**

Introducing 3 new beautiful keepsakes: Crystal Heart, Crystal Butterfly and Crystal Tealight.

Each holds a segment of ash or a lock of hair within the gold or silver cylinders.

The Silver Crystal Tealight shows an engraving option which is available on all the crystal tealights at an additional price.