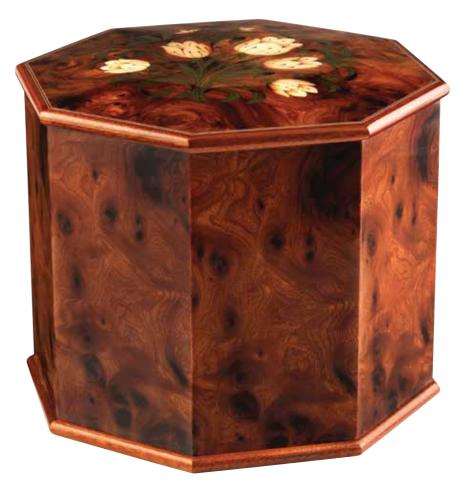

## CLASSIC

This stunning, highly finished Maple urn is made from the finest wood and exquisitely decorated with flowers in a delicate wood inlay.

FLORENCE L