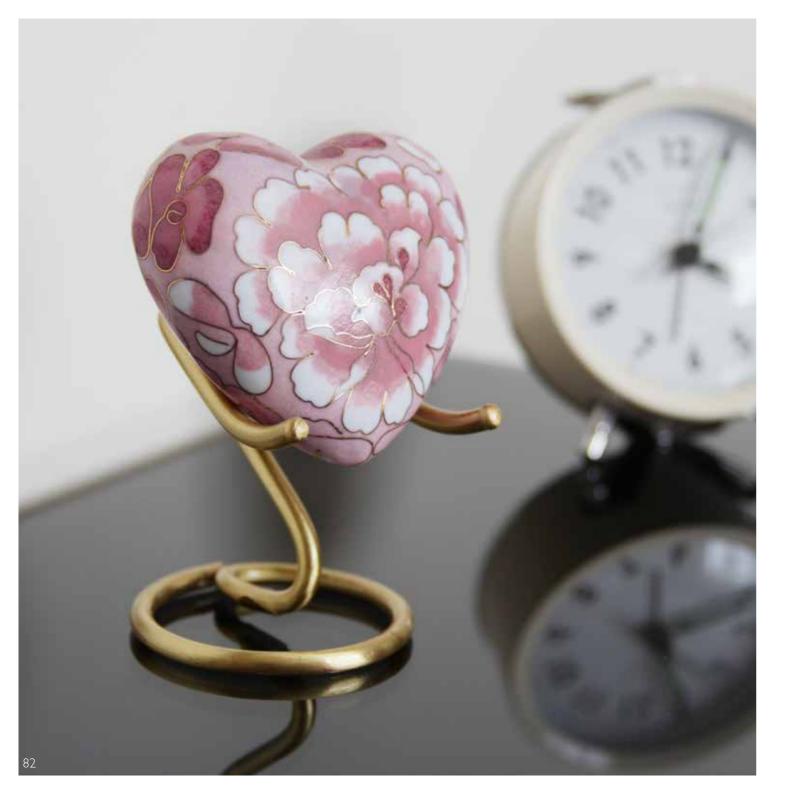

## **CERAMIC URNS**

These unique Rustic Cermanic Urns are a striking reminde rof the life lost. The Rustic Flowers Urn an ornate ceramic urn with a beautiful brass coloured floral design, and the Blue Wave Urn, an elegant shaped urn with a striking intricate blue wave pattern.

RUSTIC FLOWERS URN (L)

BLUE WAVE URN