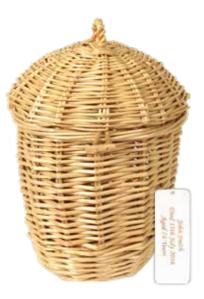

## FOR INTERMENT & BURIAL

People often choose to bury the ashes of a loved one in a cemetery or natural burial ground. Forever Urns offer a variety of urns designed by handicraft specialists from around the world using natural materials such as plant fibre, paper, bamboo, seagrass, wood, clay and wool.

## **ENGLISH WILLOW ASH CASKETS**

These willow 'wicker' ash caskets reflect the unique landscape of the Somerset Levels and the surrounding areas where the willow is farmed. Each individual ashes casket includes a name plate and comes fitted with a handmade interior cotton drawstring ashes pouch.

## \_\_\_\_\_

SOUTHLAKE 📵

QUANTOCK 📵

MOORLAND (3)

MENDIP 📵

RAINBOW 📵