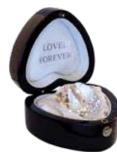

#### **CRYSTAL HEART**

Available in gold or silver with a matching cylinder and supplied with a black lacquer box. Made with Swarovski elements.

CRYSTAL BUTTERFLY SILVER

Made with Swarovski elements.

Example engraving.