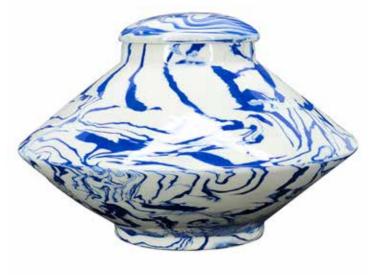

### **BUTTERFLY ORBS**

A striking black orb made of lightweight resin, with a shimmering silver band and a delicate blue butterfly on the top.