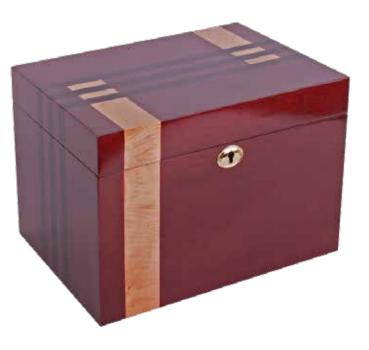

## HEARTWOOD™ PREMIER ASH CASKET

The Heartwood Premier ash casket are finished to the highest standard.

A stylish hardwood ash casket with inlay veneer, complete with a lockable lined drawer or compartment, designed to house keepsakes and special items of meaning to you and your loved ones.