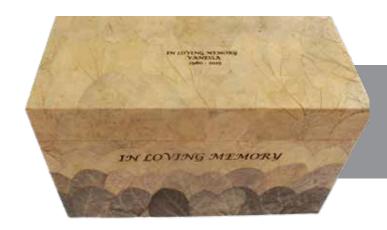

## **LEAF URNS**

These boxes are delicately decorated with dried leaves which are arranged in attractive layers of colour.

For engraving options see pg 98.

OVAL E

Available in red, blue, green and natural.

RECTANGLE E

Available in red, blue,
green and natural.

ROUND (E)

Available in red, blue, green and natural.

Engraving Service

ersonalise with a name or message.

42