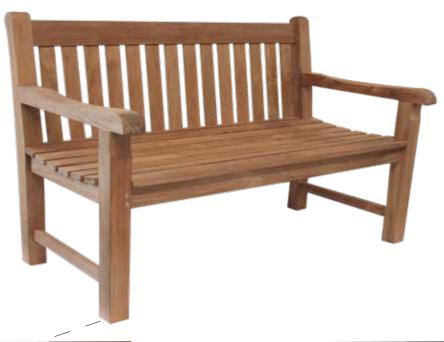

## **MEMORY BENCH**

A Memory Bench is a special way to remember a loved one, standing as a reminder of their life in a very special place for many years to come. Expertly constructed to the highest spec, using the very finest grade-A teak, this bench offers a fine sanded smooth finish. It is supplied flat packed with assembling instructions. The bench can be engraved with a personal message or icon, as well as coming with a unique memorial tube which can hold a small keepsake such as a small note, picture or small segment of ashes.

Small - 4ft  $\times$  2ft  $\times$  3ft, Medium - 5ft  $\times$  2ft  $\times$  3ft, Large - 6ft  $\times$  2ft  $\times$  3ft, Extra Large - 7ft  $\times$  2ft  $\times$  3ft

Memorial Tube can insert into the base of the leg, with a wooden plug to seal.