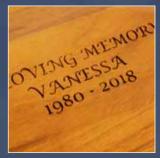

## **FULL ENGRAVING SERVICE**

We are pleased to offer a full engraving service which allows you to personalise the product of your choice in any way you wish, allowing your personalisation to become part of the design.

#### Text

Whether the name of your loved one, a message or an extract of a poem, your text can be added to an urn in one of two fonts: **Arial** or *Corsiva*.