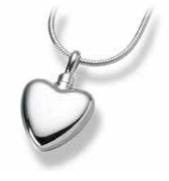

## **KEEPSAKE JEWELLERY**

Keepsake jewellery is offered to you in various designs to memorialise your loved one. Where indicated (\*) these exclusively designed pieces can hold remains, a lock of hair, or soil from the gravesite, while others are simple memorials that are engraved with messages to remember your loved one. Keep the memory with you forever with this exquisite solid sterling silver jewellery.

TEARDROP NECKLACE\*

**HEART NECKLACE\*** 

MINI URN NECKLACE\*

SIDE CROSS
"Remembered"

**HEART**"Live Laugh Love"

CROSS WITH STONE\*

89