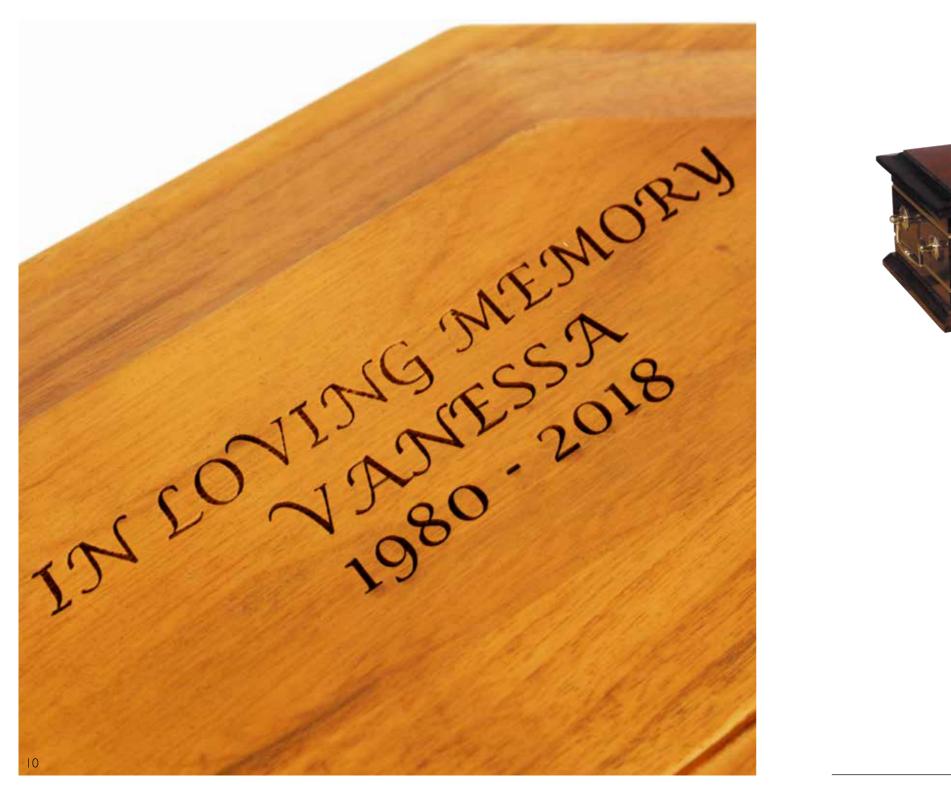

## **FULL ENGRAVING SERVICE**

We are pleased to offer a full engraving service which allows you to personalise the product of your choice in any way you wish, allowing your personalisation to become part of the design.

#### Text

Whether the name of your loved one, a message or an extract of a poem, your text can be added to an urn in one of two fonts: **Arial** or *Corsiva*.

#### **Photographs**

Images can also be engraved onto an urn. You may choose to add a personal photograph to memorialise your loved one.

#### **Emblems**

Dependent on the style of Urn, badges, logos and emblems can also be added. If you wish to include a specific sports team, for example, our designers can liaise with them to secure permission to do so.