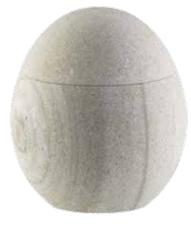

## THE ELEMENTAL RANGE

These modern egg-shaped eco urns reflect the life cycle. They are made directly from plants so that they can fully decompose in the earth. A range of coloured lids are available and any colour can be supplied with either the black or white. A natural cotton bag is included to hold the ashes inside.

ids are available for the black and white urns in white, black, grey, red and orange.