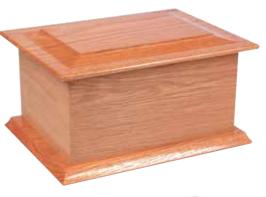

## CLASSIC

This stunning, highly finished Maple urn is made from the finest wood and exquisitely decorated with flowers in a delicate wood inlay.

FLORENCE L