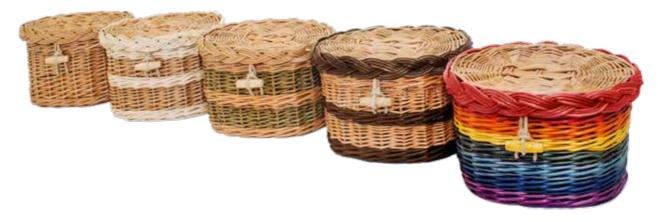

## **ENGLISH WILLOW ASH CASKETS**

These willow 'wicker' ash caskets reflect the unique landscape of the Somerset Levels and the surrounding areas where the willow is farmed. Each individual ashes casket includes a name plate and comes fitted with a handmade interior cotton drawstring ashes pouch.

## \_\_\_\_\_

SOUTHLAKE 📵

QUANTOCK 📵

MOORLAND (3)

MENDIP 📵

RAINBOW 📵