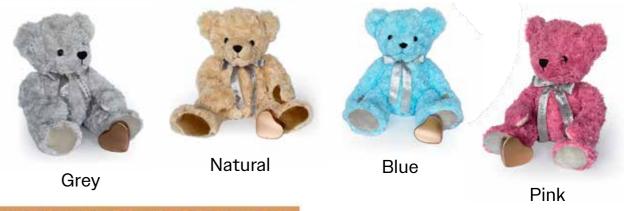

TER**

Scattering ashes at sea is a popular choice and flights normally take place early in the morning or late in the evening when the beaches are quiet.



#### **SCATTER ASHES OVER LAND**

Scattering ashes over land is always subject to our obtaining permission from the landowner for which we conduct research and all necessary correspondence. The time taken to gain permission varies but choices include golf courses, sports stadiums and racecourses as well as open moorland and hillsides.



## PRECIOUS MEMORIES



Introducing the Precious Memories Smart Heart Urns and Teddy Bears. With the smart feature, treasure those Precious Memories by holding a mobile close to the keepsake to view images, videos and audio. A small token of ashes can be placed into each item.

## SMART MEMORY BEARS



## SMART HEART KEEPSAKES



## **FULL ENGRAVING SERVICE**

We are pleased to offer a full engraving service which allows you to personalise the product of your choice in any way you wish, allowing your personalisation to become part of the design.

#### Text

Whether the name of your loved one, a message or an extract of a poem, your text can be added to an urn in one of two fonts: **Arial** or *Corsiva*.

#### **Photographs**

Images can also be engraved onto an urn. You may choose to add a personal photograph to memorialise your loved one.

#### **Emblems**

Dependent on the style of Urn, badges, logos and emblems can also be added. If you wish to include a specific sports team, for example, our designers can liaise with them to secure permission to do so.

For more examples please go