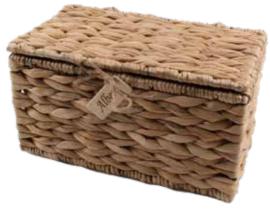

Larry Bush, Marketing Director, Traidcraft

Soft, off-white willow, hand woven in a rounded urn shape.

Supplied with engraved name tag.

SEAGRASS E
Seagrass is a soft water plant,
grown in abundance in Bangladesh.
Supplied with engraved name tag.