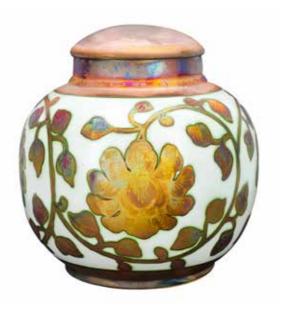

## **CERAMIC URNS**

These unique Rustic Cermanic Urns are a striking reminde rof the life lost. The Rustic Flowers Urn an ornate ceramic urn with a beautiful brass coloured floral design, and the Blue Wave Urn, an elegant shaped urn with a striking intricate blue wave pattern.

RUSTIC FLOWERS URN (L)

BLUE WAVE URN