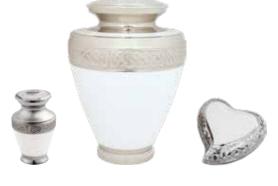

RED VELVET [] Available as an urn, keepsake and heart.

MARBLE WHITE [] Available as an urn, keepsake and heart.

PINK ROSE Available as an urn, keepsake and heart.

WHITE ROSE Available as an urn, keepsake and heart.