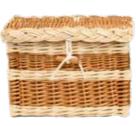

## **ENGLISH WILLOW ASH CASKETS**

These willow 'wicker' ash caskets reflect the unique landscape of the Somerset Levels and the surrounding areas where the willow is farmed. Each individual ashes casket includes a name plate and comes fitted with a handmade interior cotton drawstring ashes pouch.

## \_\_\_\_\_

SOUTHLAKE 📵

QUANTOCK 📵

MOORLAND (3)

MENDIP 📵

RAINBOW 📵