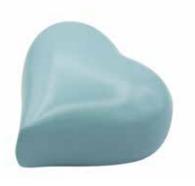

### **GALAXY WHITE HEART**

A stylish white heart keepsake made from lightweight fibreglass resin with marbling finish.

RESIN