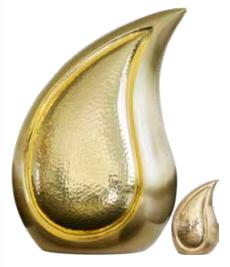

## **TEARDROPS**

The beautiful brass Teardrops with silver and gold engravings symbolise our sadness for the loss of a loved one. For engraving options see pg 98.

## GOLDEN TEARDROP 🕕 📵

A gold teardrop with a textured centre. Available as an urn and keepsake.