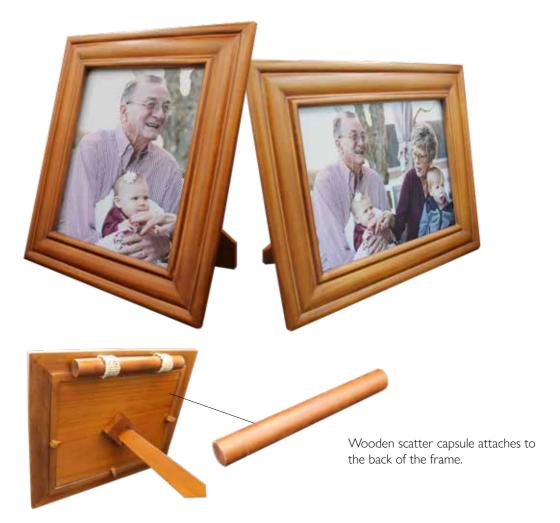

## MEMORY FRAME

## Keeping both memories and loved ones close.

A beautiful natural wooden picture frame where a small amount of ashes can be placed into a wooden scatter tube, then attached to the back, concealing the life lost in a subtle way. Available in both Landscape and Portrait. Frame size -  $34 \text{cm} \times 29 \text{cm}$  Picture size -  $24 \text{cm} \times 19 \text{cm}$ 