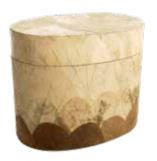

## **LEAF URNS**

These boxes are delicately decorated with dried leaves which are arranged in attractive layers of colour.

For engraving options see pg 98.

OVAL E

Available in red, blue, green and natural.

RECTANGLE E

Available in red, blue,
green and natural.

ROUND (E)

Available in red, blue, green and natural.

Engraving Service

ersonalise with a name or message.

42