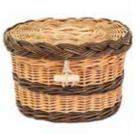

## **ENGLISH WILLOW ASH CASKETS**

These willow 'wicker' ash caskets reflect the unique landscape of the Somerset Levels and the surrounding areas where the willow is farmed. Each individual ashes casket includes a name plate and comes fitted with a handmade interior cotton drawstring ashes pouch.

## \_\_\_\_\_

SOUTHLAKE 📵

QUANTOCK 📵

MOORLAND (3)

MENDIP 📵

RAINBOW 📵