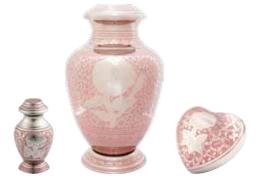

## **CERAMIC URNS**

These unique Rustic Cermanic Urns are a striking reminde rof the life lost. The Rustic Flowers Urn an ornate ceramic urn with a beautiful brass coloured floral design, and the Blue Wave Urn, an elegant shaped urn with a striking intricate blue wave pattern.

RUSTIC FLOWERS URN (L)

BLUE WAVE URN