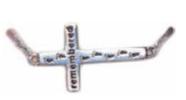

TEARDROP NECKLACE\*

**HEART NECKLACE\*** 

MINI URN NECKLACE\*

SIDE CROSS
"Remembered"

**HEART**"Live Laugh Love"

CROSS WITH STONE\*

89