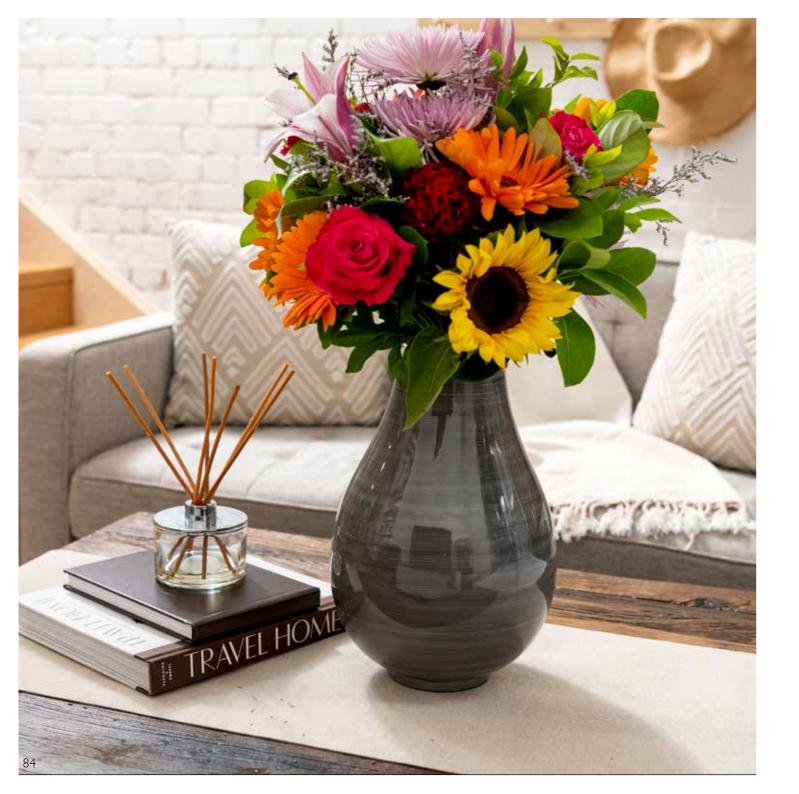

## MEMORIAL VASE URN

Flowers are often used as an extension of our emotions, from our deepest sympathy to the greatest joy. And sometimes they just let people know we are thinking about them. Displaying flowers in the Memorial Vase Urn, made from durable **Aluminium** that won't break, provides a physical medium to connect with your loved one and celebrate their life.