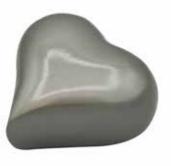

## **GRACEFUL HEARTS**

These beautiful aluminium hearts are available in a variety of colours, symbolising our love for the lives lost.

AQUA GRACEFUL HEART

SWEET PINK GRACEFUL HEART

CRIMSON GRACEFUL HEART

CHARCOAL GRACEFUL HEART

**GOLDEN GRACEFUL HEART** 

PEWTER GRACEFUL HEART

79