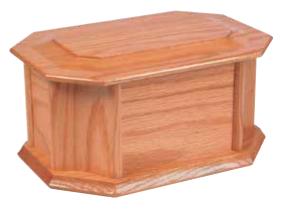

## HEARTWOOD™ ASH CASKETS

The Heartwood ash caskets are superbly constructed and finished to an exceptional standard. They are made from solid Oak, light and dark Mahogany or Paulownia, which is a light weight, sustainable and fast growing alternative to Oak. Double ashes caskets are also available.

LESBURY (1)

NEWTON 🕕 📵

OSWALD (1)