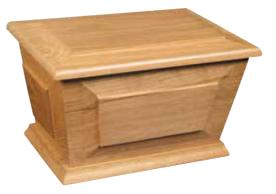

## HEARTWOOD™ ASH CASKETS

The Heartwood ash caskets are superbly constructed and finished to an exceptional standard. They are made from solid Oak, light and dark Mahogany or Paulownia, which is a light weight, sustainable and fast growing alternative to Oak. Double ashes caskets are also available.

LESBURY (1)

NEWTON 🕕 📵

OSWALD (1)