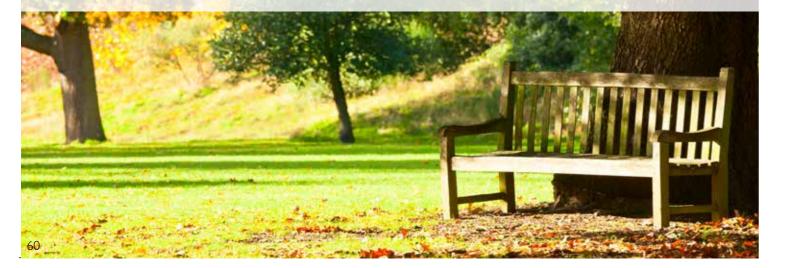

# MEMORIAL BENCHES

## **MEMORY BENCH**

A Memory Bench is a special way to remember a loved one, standing as a reminder of their life in a very special place for many years to come. Expertly constructed to the highest spec, using the very finest grade-A teak, this bench offers a fine sanded smooth finish. It is supplied flat packed with assembling instructions. The bench can be engraved with a personal message or icon, as well as coming with a unique memorial tube which can hold a small keepsake such as a small note, picture or small segment of ashes.