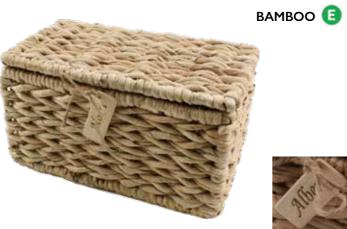

Larry Bush, Marketing Director, Traidcraft

Soft, off-white willow, hand woven in a rounded urn shape.

Supplied with engraved name tag.

SEAGRASS E
Seagrass is a soft water plant,
grown in abundance in Bangladesh.
Supplied with engraved name tag.