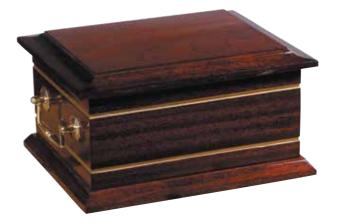

## HEARTWOOD™ ASH CASKETS

The Heartwood ash caskets are superbly constructed and finished to an exceptional standard. They are made from solid Oak, light and dark Mahogany or Paulownia, which is a light weight, sustainable and fast growing alternative to Oak. Double ashes caskets are also available.

## HEARTWOOD™ PREMIER ASH CASKET

The Heartwood Premier ash casket are finished to the highest standard.

A stylish hardwood ash casket with inlay veneer, complete with a lockable lined drawer or compartment, designed to house keepsakes and special items of meaning to you and your loved ones.