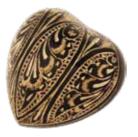

## FINE METAL URNS

These brass urns are made by skilled artisans in Northern India, using traditional methods to mould and carve the metal into intricately designed pieces that really sparkle. For engraving options see pg 98.