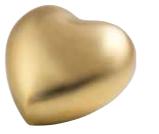

## **GRACEFUL HEARTS**

These beautiful aluminium hearts are available in a variety of colours, symbolising our love for the lives lost.

AQUA GRACEFUL HEART

SWEET PINK GRACEFUL HEART

CRIMSON GRACEFUL HEART

CHARCOAL GRACEFUL HEART

**GOLDEN GRACEFUL HEART** 

PEWTER GRACEFUL HEART

79