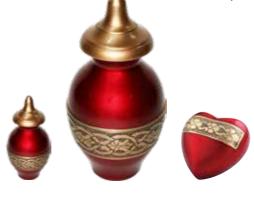

RED VELVET [] Available as an urn, keepsake and heart.

MARBLE WHITE [] Available as an urn, keepsake and heart.

PINK ROSE Available as an urn, keepsake and heart.

WHITE ROSE Available as an urn, keepsake and heart.