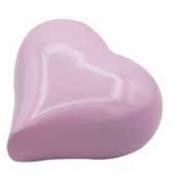

## **GRACEFUL HEARTS**

These beautiful aluminium hearts are available in a variety of colours, symbolising our love for the lives lost.

AQUA GRACEFUL HEART

SWEET PINK GRACEFUL HEART

CRIMSON GRACEFUL HEART