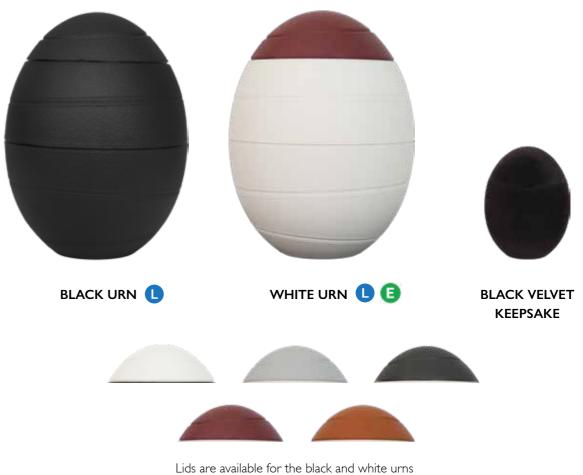

## THE ELEMENTAL RANGE

These modern egg-shaped eco urns reflect the life cycle. They are made directly from plants so that they can fully decompose in the earth. A range of coloured lids are available and any colour can be supplied with either the black or white. A natural cotton bag is included to hold the ashes inside.

ids are available for the black and white urns in white, black, grey, red and orange.