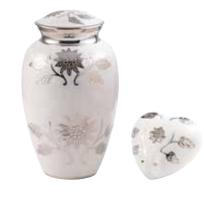

## FINE METAL URNS

These brass urns are made by skilled artisans in Northern India, using traditional methods to mould and carve the metal into intricately designed pieces that really sparkle. For engraving options see pg 98.

A silver urn with an intricate design and colourful embellishments.

PEACE, LOVE & REMEMBRANCE L

An intricately worked three dove and floral design on a hand made brass urn, decorated with copper wire and lacquer.