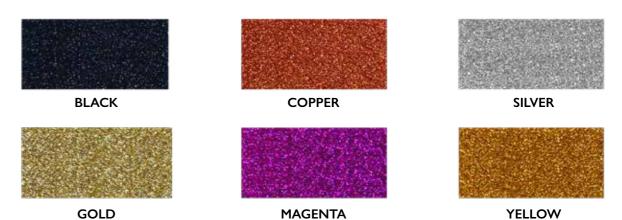

## REFLECTIONS™ GLITTER ASHES CASKETS

Our sensational glitter ashes caskets offer one last chance to sparkle. The ashes caskets are made from MDF covered with diamond glitter paper.

\*Please note that colours are presented for illustrative purposes only.\*

Also available in....