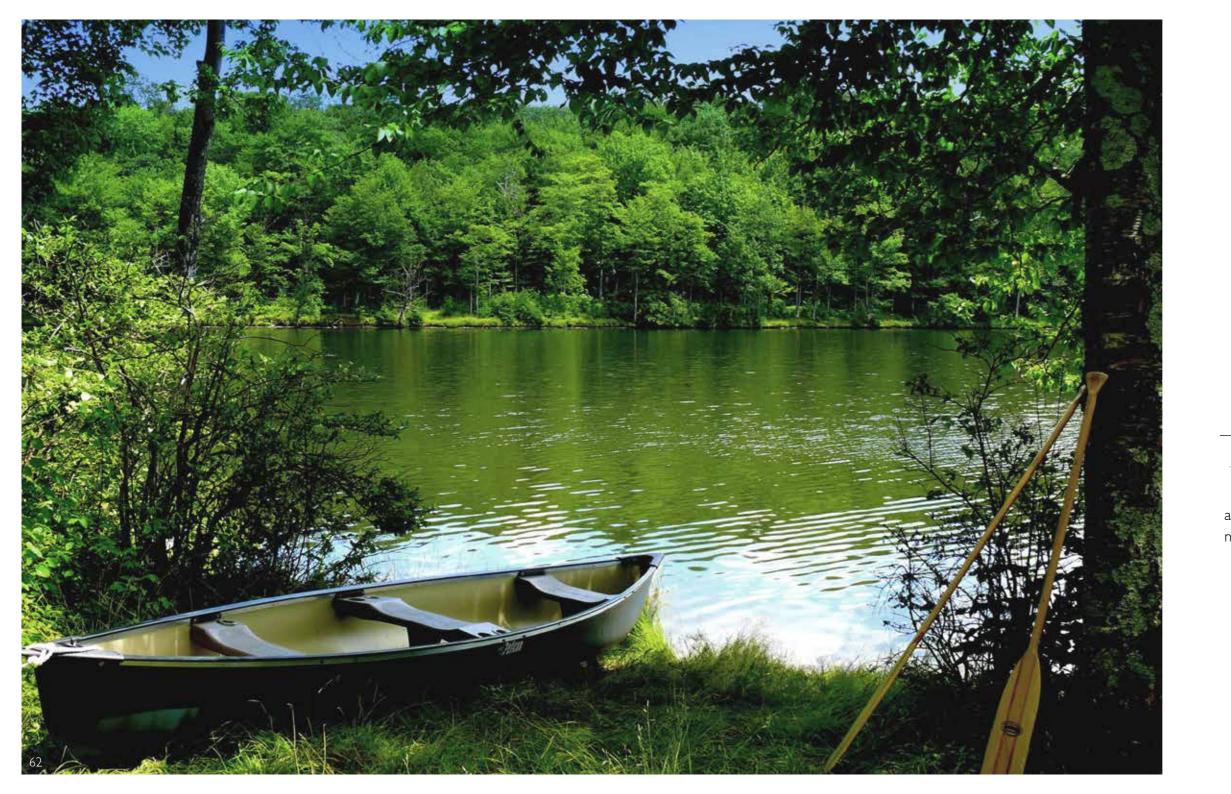

## FOR WATER BURIAL

You can submerge the ashes in a lake, river or the sea as part of a water burial. These urns are made from suitable environmentally friendly materials including paper. They couldn't be more fitting and can biodegrade in water within three days.

Engrave with a personal message

You can submerge the ashes in a lake, river or the sea as part of a water burial. These urns are made from suitable environmentally friendly materials. They couldn't be more fitting and can biodegrade in water within three days.