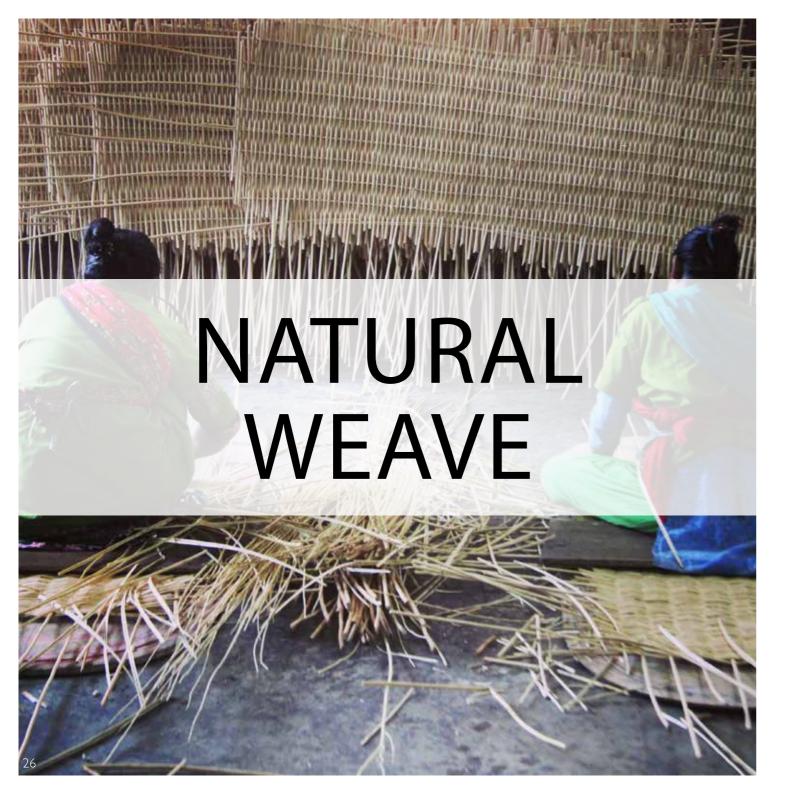

> Natural Weave 26

Natural Wool

34

Picture Ashes 36

> Paper 40

Plant Fibre 44

FOR SCATTERING 48

Scattering Tubes 51

## FOR INTERMENT & BURIAL

People often choose to bury the ashes of a loved one in a cemetery or natural burial ground. Forever Urns offer a variety of urns designed by handicraft specialists from around the world using natural materials such as plant fibre, paper, bamboo, seagrass, wood, clay and wool.

## OASIS ASH CASKETS

Oasis is based in an impoverished region of Northern Bangladesh near the capital city, Dhaka. Oasis is committed to helping the local community, equipping them with new skills and jobs to enrich and empower those with very little. Traidcraft has also assessed the factory personally, and have endorsed their coffins and urns as Fair Trade.