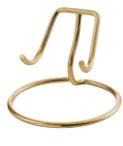

## **BRASS HEART KEEPSAKES**

**EARTHEN HEART** 

SILVER ROSE HEART

**TEDDY BEAR HEART** 

PINK BUTTERFLY HEART

**GOLDEN FEATHER HEART** 

**STAND**Available in gold and silver:

Example engraving pictured,